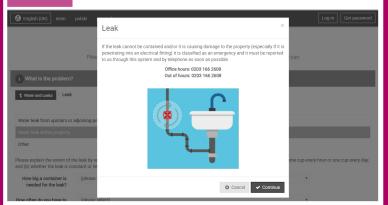

Freezer Fridge Crill

Hob Laundry

Review any guidance and advice pop-ups shown

Include all details and any photos or videos

Select your address and enter your contact details

| 2 Add photos            |  |
|-------------------------|--|
| 3 Address details       |  |
| 4 Your contact details  |  |
| Title                   |  |
| First name              |  |
| Surname                 |  |
| Email address           |  |
| Telephone number        |  |
| Telephone number (alt.) |  |
|                         |  |
| ↑ Back Next ↓           |  |
| 5 Confirm and send      |  |