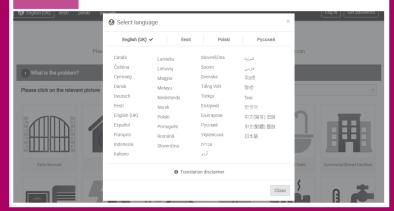

A guide to reporting your repair requests

To report any repair and maintenance

2 Select the language you would like to report in

Choose the picture icon most relevant to your issue

What is the problem?

Tricker Appliances