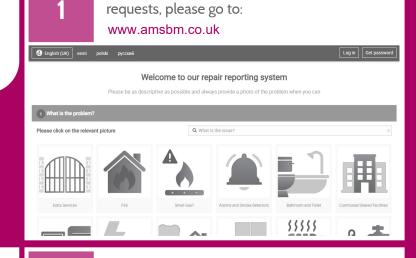

A guide to reporting your repair requests

To report any repair and maintenance

2 Select the language you would like to report in

Choose the picture icon most relevant to your issue

What is the problem?

Tricker Appliances

Freezer Fridge Crill

Hob Laundry

Review any guidance and advice pop-ups shown

Include all details and any photos or videos

Select your address and enter your contact details

| 2 Add photos            |  |
|-------------------------|--|
| 3 Address details       |  |
| 4 Your contact details  |  |
| Title                   |  |
| First name              |  |
| Surname                 |  |
| Email address           |  |
| Telephone number        |  |
| Telephone number (alt.) |  |
|                         |  |
| ↑ Back Next ↓           |  |
| 5 Confirm and send      |  |